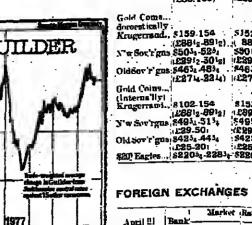

### Britain may accept lower **EEC** subsidy on butter

BY JOHN EDWARDS, COMMODITIES EDITOR

O GOLD was again easier in

U.S. makes counter move against Arab boycott

Acuals responsible for alload with Romania